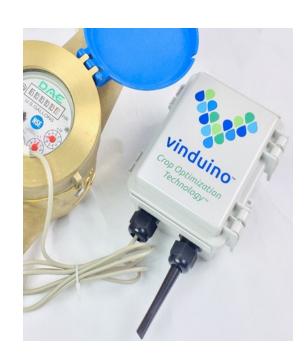

## VINDUINO REMOTE FLOW TRACKING FOR PRECISION IRRIGATION

## **DESIGNED BY GROWERS FOR GROWERS**

- Remote irrigation volume measurement
- Correct dripper flow rate inaccuracy (+/- 25%)
- Leak & clogging detection
- Designed for eVineyard and eOrchard software
- Rugged, field tested

## **FEATURES**

- Supports pulse output water meters and flow meters
- Reed contact and open collector output interface, up to 375 pulses per second
- Pulse processing front-end for duty cycle tolerance
- Total volume report per time unit
- LoRaWAN encrypted wireless up to 10 mile range
- Solar battery charger, set and forget
- Hinged NEMA 4X waterproof enclosure