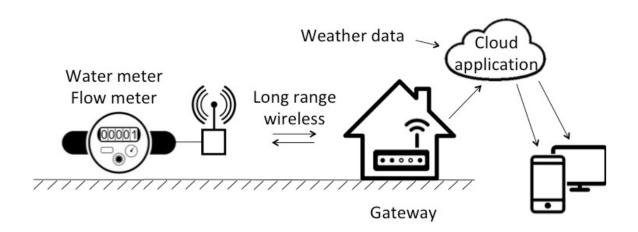

## VINDUINO REMOTE FLOW TRACKING FOR PRECISION IRRIGATION

## **DESIGNED BY GROWERS FOR GROWERS**

- Remote irrigation volume measurement
- Correct dripper flow rate inaccuracy (+/- 25%)
- Leak & clogging detection
- Designed for eVineyard and eOrchard software
- Rugged, field tested

## **FEATURES**

- Supports pulse output water meters and flow meters
- Reed contact and open collector output interface, up to 375 pulses per second
- Pulse processing front-end for duty cycle tolerance
- Total volume report per time unit
- LoRaWAN encrypted wireless up to 10 mile range
- Solar battery charger, set and forget
- Hinged NEMA 4X waterproof enclosure



## **Typical application:**